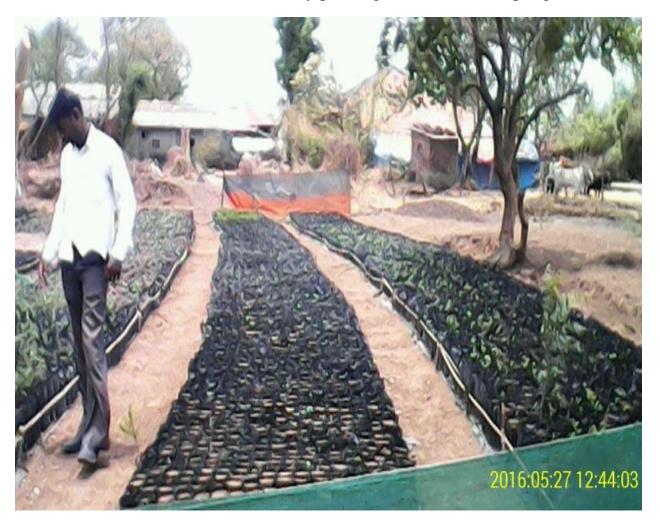

Agro forestry a Concept (Marathi version) was published on this occasion. The main purpose of this book is to share concept of the agro forestry and types of agro forestry's with the farmers and inculcate values of the agro forestry and horticulture.

### V. Nursery:

No other seed has strong vitamins as the Drum stick seed has. Taking into consideration the capacity of such beans for generating sustainable livelihood, IDS has developed a mini nursery at Kordepada village. Two thousand saplings have developed at this nursery. The objectives of developing nursery are:

- ➤ To provide the quality saplings to the farmers of the Jangal Sajav Groups.
- > To develop small plots of the drum stick in the target villages.
- > To increase income of the farmers by planting the drum stick saplings.



The saplings will be supplied to the farmers of the Jangal Sajav Groups in the month of July 2016 and August 2016 for developing mini gardens of the drum stick. This also a effort for developing agro forestry and horticulture in the target villages.

#### VI. Plantation of the Occasions Of the World Environment Day:

1. Plantation was taken place on the occasion of the World Environment Day at Pahare village.

The Shipping Marine Scorpio Company, Powai, Mumbai had donated 100 saplings through CERE India to IDS. (Amla, Badam, Guava, Kala Jamun, Karanj, Mango, Neem, Phanas, Safed Jamun, Tamarind and Teak)

The saplings were planted at agricultural farms of Mr. Chandrakant Patil, Hanuman Ashok Patil and Subash Rago Patil.





2. Few women from Mumbai had planted 50 wild saplings at the agr