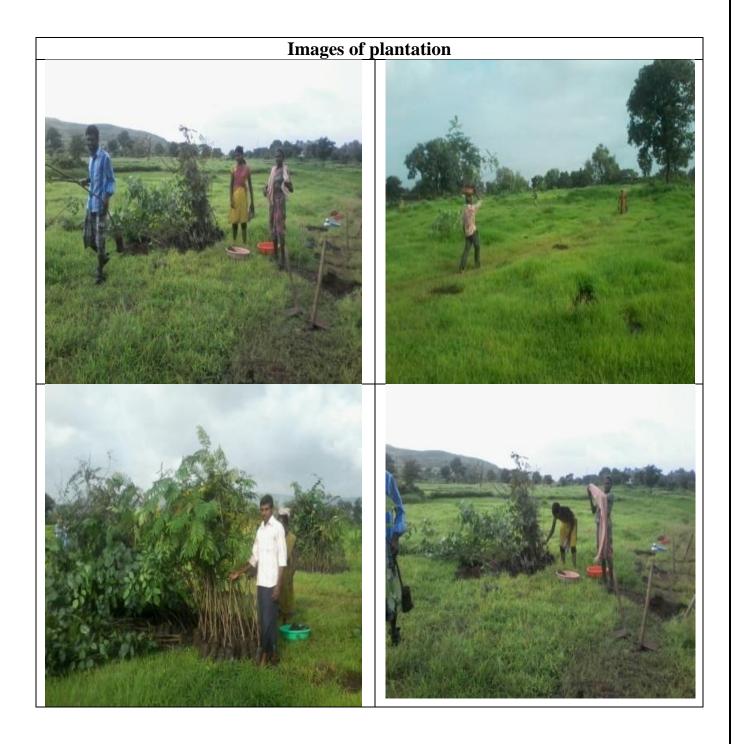

### V. Jangal Sajav Groups: (Activity No. 2. 2)

As per the MOU of MMR-Environment Improvement Society, (Activity No. 2. 2) Jangal Sajav Groups of the farmers have been formed in the target villages. Each group consisting of 15 to 25 members. IDS has maintained the face sheet of each member of the groups.

| Sr. | Name of the Group                                     | Name of the village | No. of the members |
|-----|-------------------------------------------------------|---------------------|--------------------|
| 1.  | Shri Ganesh Jangal Sajav Group                        | Mainde              | 20                 |
| 2.  | Kelhe Jangal Sajav Group                              | Kelhe               | 14                 |
| 3.  | Shri Saibaba Jangal Sajav Group                       | Khambala            | 17                 |
| 4.  | Gavdevi Mata Adivasi Jangal Sajav Group               | Shirgaon            | 13                 |
| 5.  | Sant Tukaram Jangal Sajav Group                       | Mahap               | 19                 |
| 6.  | Jai Malhar Jangal Sajav Group                         | Chane               | 16                 |
| 7.  | Shir Samartha Jangal Sajav Group                      | Jambhivali          | 21                 |
| 8.  | Hirwai Mata Jangal Sajav Group                        | Nevade              | 13                 |
| 9.  | Om Sai Jangal Sajav Group                             | Gondhale            | 11                 |
| 10. | Adivasi Jai Malhar Jangal Sajav Group                 | Mohandul            | 20                 |
| 11. | Kul Sawameni Shetkari Jangal Sajav Group              | Khativli            | 20                 |
| 12. | Krishi Unnati Shetkari Jangal Sajav Group             | Duggad              | 25                 |
| 13. | Gavdevi Krishi Shetkari Jangal Sajav Group            | Malbidi             | 13                 |
| 14. | Matorshree Shetkari Jangal Sajav Group                | Warrat              | 15                 |
| 15. | Dyneshwari Mauli Krushi Shetkari JangalSajav<br>Group | Zedke               | 20                 |
| 16. | Baliraja Shetkari Jangal Sajav Group                  | Ghotgaon            | 20                 |
| 17. | Sawami Nityaanand Shetkari Jangal Sajav Group         | Vishwagad           | 22                 |
| 18. | Maulai Krupa Shetkari Jangal Sajav Group              | Vedhegaon           | 16                 |
|     |                                                       | Total               | 315                |