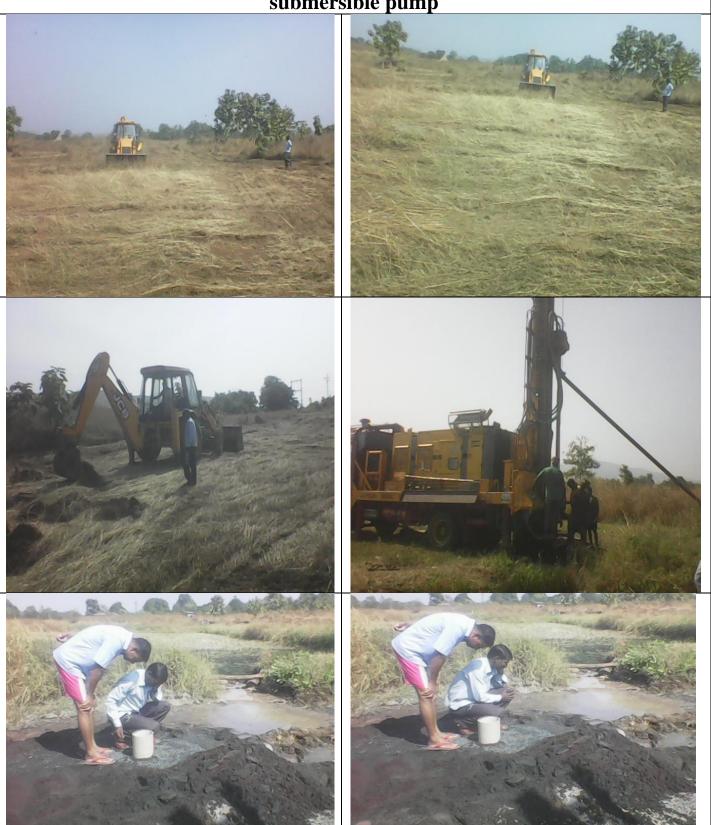

r 2015. 1300 saplings were planted at the agro forestry site.
- And, 1200 saplings were planted from August 2016 to September 2016. Thus we planted 8000 saplings on this plot.





## 1. Images of land after developing agro forestry





### Images of the submersible pump installed at agro forestry site





Submersible pump of 2 Hr Power was installed on 20<sup>th</sup> November 2015 at agro forestry site. In 2017, most of the saplings will come up. This will look like as a thick forest. **This agro forestry site is a model project of MMR-Environment Improvement Society and Integrated Development Society, IDS for prevention of land degradation, conservation of environment and resort of biodiversity** 

Images of leveling of the land for agro forestry, bore well work and submersible pump



### IV. Agro Forestry At Manivali Village:

Mr. S.L Patil farmer of Manivali village developed the agro forestry on his plot. Pictures of the plot before plantation







Five hundred and fifty saplings were planted on 8<sup>th</sup> August 2015 on the plot.

| Saplings planted                                                     | No. of the trees planed | Irrigation facilities after  | Total land to be covered | Date of Plantation          |
|----------------------------------------------------------------------|-------------------------|------------------------------|--------------------------|-----------------------------|
|                                                                      |                         | monsoon                      |                          |