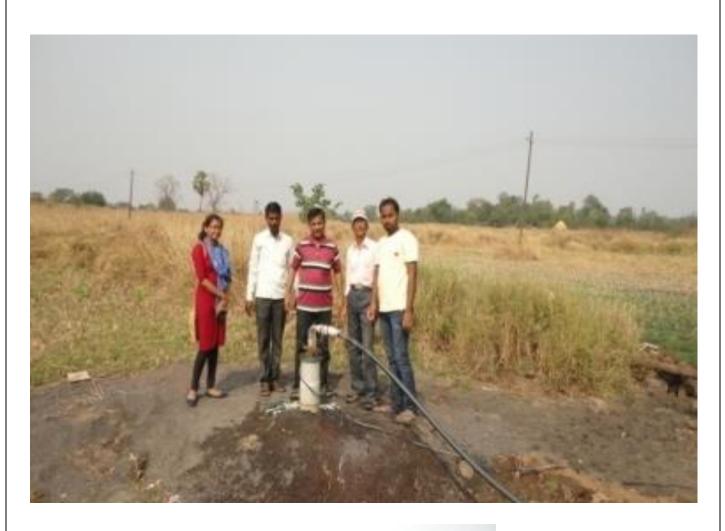

n 21 August 2015.

- First plantation drive was taken place on 21st August 2015 at the site. 2600 saplings such as raintree, Kashid, Karanj, pomegranate, tamarind peltophorum Nim, Cashnut, custard apple, Gauva, Jamum, Mango, Indian teak, Australian teak etc were planted.
- ➤ Second, plantation drive was taken place on 21<sup>st</sup> November 2015 at the site. On this occasion, 2300 saplings mentioned above were planted.
- ➤ Third plantation drive was taken place on 21<sup>st</sup> December 2015. 1300 saplings were planted at the agro forestry site.
- And, 1200 saplings were planted from August 2016 to September 2016. Thus we planted 8000 saplings on this plot.





## 1. Images of land after developing agro forestry





### Images of the submersible pump installed at agro forestry site





Submersible pump of 2 Hr Power was installed on 20<sup>th</sup> November 2015 at agro forestry site. In 2017, most of the saplings will come up. This will look like as a thick forest. **This agro forestry site is a model project of MMR-Environment Improvement Society and Integrated Development Society, IDS for prevention of land degradation, conservation of environment and resort of biodiversity** 

Images of leveling of the land for agro forestry, bore well work and submersible pump



### IV. Agro Forestry At Manivali Village:

Mr. S.L Patil farmer of Manivali village developed the agro forestry on his plot. Pictures of the plot before plantation







Five hundred and fifty saplings were planted on 8<sup>th</sup> August 2015 on the plot.

| Saplings planted