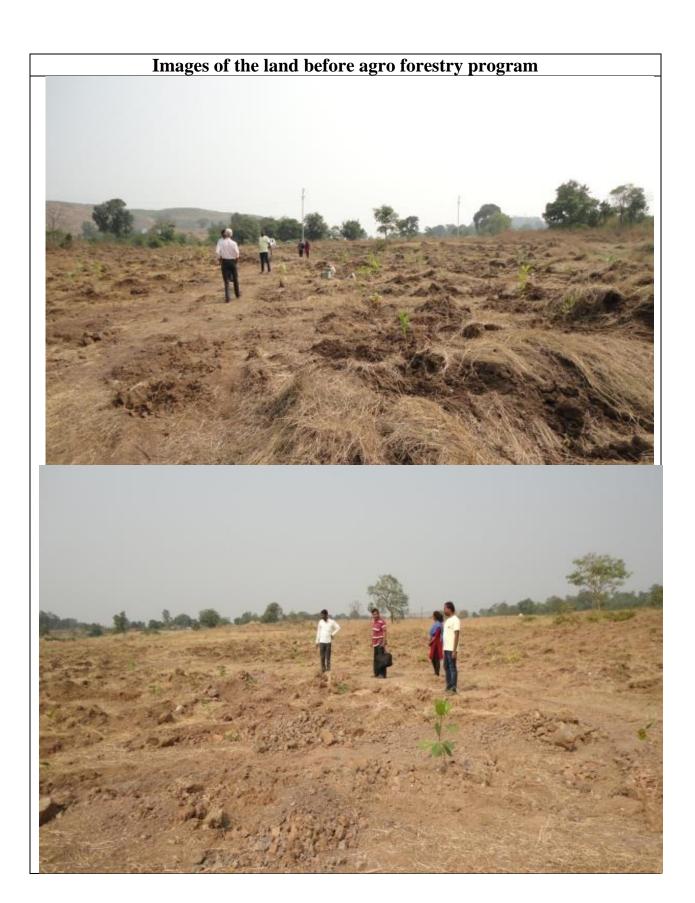

y site.



(Image of land before developing agro forestry and horticulture)

GreenYatra supplied 2600 wild and fruit saplings on 21 August 2015.

- First plantation drive was taken place on 21st August 2015 at the site. 2600 saplings such as raintree, Kashid, Karanj, pomegranate, tamarind peltophorum Nim, Cashnut, custard apple, Gauva, Jamum, Mango, Indian teak, Australian teak etc were planted.
- ➤ Second, plantation drive was taken place on 21<sup>st</sup> November 2015 at the site. On this occasion, 2300 saplings mentioned above were planted.
- ➤ Third plantation drive was taken place on 21<sup>st</sup> December 2015. 1300 saplings were planted at the agro forestry site.
- And, 1200 saplings were planted from August 2016 to September 2016. Thus we planted 8000 saplings on this plot.





## 1. Images of land after developing agro forestry





### Images of the submersible pump installed at agro forestry site





Submersible pump of 2 Hr Power was installed on 20<sup>th</sup> November 2015 at agro forestry site. In 2017, most of the saplings will come up. This will look like as a thick forest. **This agro forestry site is a model project of MMR-Environment Improvement Society and Integrated Development Society, IDS for prevention of land degradation, conservation of environment and resort of biodiversity** 

Images of leveling of the land for agro forestry, bore well work and submersible pump



### IV. Agro Forestry At Manivali Village:

Mr. S.L Patil farmer of Manivali village developed the agro forestry on his plot. Pictures of the plot before plantation







Five