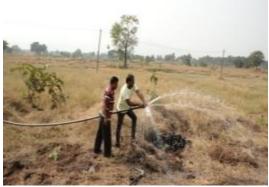

21 August 2015.

- First plantation drive was taken place on 21st August 2015 at the site. 2600 saplings such as raintree, Kashid, Karanj, pomegranate, tamarind peltophorum Nim, Cashnut, custard apple, Gauva, Jamum, Mango, Indian teak, Australian teak etc were planted.
- ➤ Second, plantation drive was taken place on 21<sup>st</sup> November 2015 at the site. On this occasion, 2300 saplings mentioned above were planted.
- ➤ Third plantation drive was taken place on 21<sup>st</sup> December 2015. 1300 saplings were planted at the agro forestry site.
- And, 1200 saplings were planted from August 2016 to September 2016. Thus we planted 8000 saplings on this plot.





## 1. Images of land after developing agro forestry





### Images of the submersible pump installed at agro forestry site





Submersible pump of 2 Hr Power was installed on 20<sup>th</sup> November 2015 at agro forestry site. In 2017, most of the saplings will come up. This will look like as a thick forest. **This agro forestry site is a model project of MMR-Environment Improvement Society and Integrated Development Society, IDS for prevention of land degradation, conservation of environment and resort of biodiversity** 

Images of leveling of the land for agro forestry, bore well work and submersible pump



### IV. Agro Forestry At Manivali Village:

Mr. S.L Patil farmer of Manivali village developed the agro forestry on his plot. Pictures of the plot before plantation







Five hundred and fifty saplings were planted on 8<sup>th</sup> August 2015 on the plot.

| Saplings planted