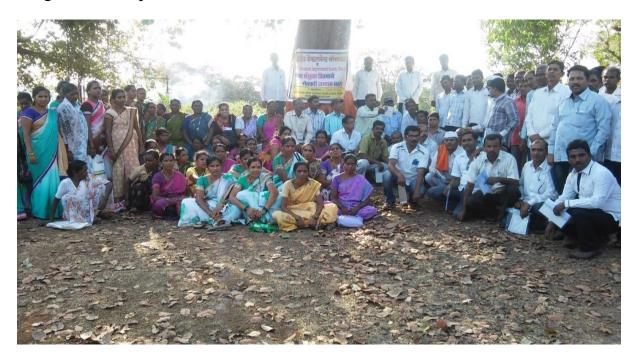

of the farmers:

- A. Exposure visit of the famers was organized on 6<sup>th</sup> April 2016 at Krishi Vidyan Kendra,Kosbad Hill, Dahanu,Dist. Palghar.
- B. Second exposure visit of the farmers was organized on 29<sup>th</sup>June 2016 at Saurabh High Tech Nursery, Shirspada, Tal. Wada, Dist. Palghar.

#### The objectives of the exposure visit:

- ➤ To interact with the experts of the Krishi Vidyan Kendra.
- ➤ To expose the advance technologies of the horticulture and agro forestry, goat rearing and poultry to the farmers.
- > To enlighten the farmers on the bee keeping practices and how they can start these practices in their areas for livelihood.

No. of the participants: 170 farmers and 13 volunteers. Plus 4 drivers and 4 cleaners

Total participants: 191 Images of the exposure visit





Images at Saurabh, Gitesh village, Tal. Wada, Dist. Palghar.



No. of participants: 50 including farmers, volunteers and staff. Jangal Sajav Groups from Brahmanpada, Vedhegaon, Malbidi and Zedke participated in the exposure visit.

## IV. World Environment Day:

World Environment Day was celebrated on 5<sup>th</sup> June 2016 at Renuka Vidyalaya, Zedke.

One hundred and seventy- five farmers and twenty- five volunteers participated. Two active farmers named Mr. Ananta Jadhav from Vishwagad village and Mr. Vishnu Patil from Malbidi village were felicitated on this occasion for their outstanding work in developing agro forestry and horticulture at their respective agricultural fields.

JSG were given Grant-in-aid on this occasion to nurture and sustain their group activity. Amount of wo